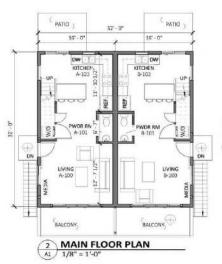

# **Uphill 2-Bedroom Duplex Condo**

2 bdrm | 2 bath | 1,000 +/- SF

3 SECOND FLOOR PLAN

### **Uphill Duplex Floorplans**