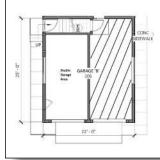

## Downhill Studio Condo Studio | 1 bath | 352 +/- SF

'UNIT B' SQUARE FOOTAGE (EXTF.O.F) 352 SF APARTMENT 235 GARAGE

COMMON ELEMENT 16 SF HEATED MECH RM 115

For more information about the development and process to purchase, snap this QR code!