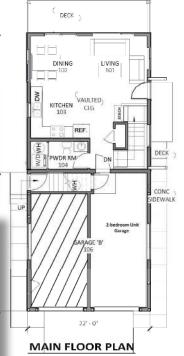

### 2 bdrm | 2 bath | 1,001 +/- SF 'UNIT A' SOUARE FOOTAGE (EXT F.O.F) MAIN FLOOR (CENTERLINE SHARED WALL) 456 SF LOWER FLOOR (INT F.O.C.-F.O.C)

Downhill 2-Bedroom Condo

\*Plans are preliminary and are subject to change at any time.