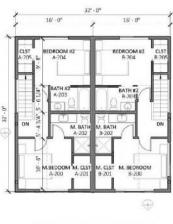

# **Uphill 2-Bedroom Duplex Condo**

2 bdrm | 2 bath | 1,000 +/- SF

3 SECOND FLOOR PLAN

### **Uphill Duplex Floorplans**