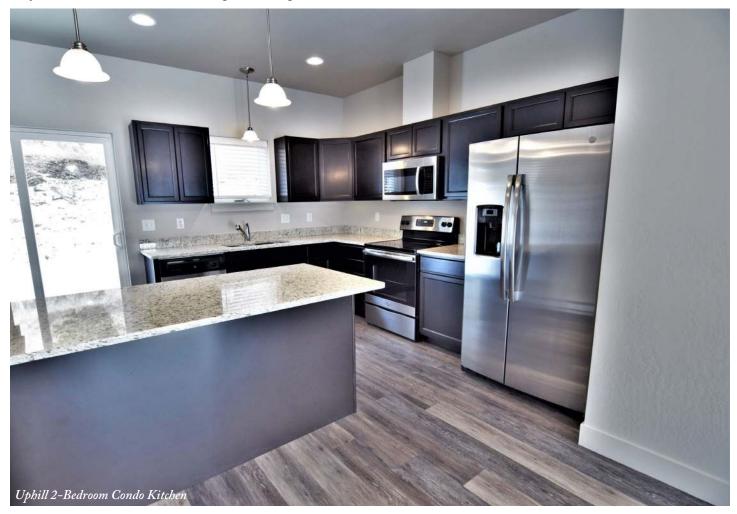

Studio condos have a laundry closet, a kitchen and full bathroom, and room for sleeping and living accommodations.

Two-bedroom condos have a living and dining area with a deck, full kitchen, laundry closet and half bath on one level, and have two bedrooms with two full baths on either an upper or lower level.