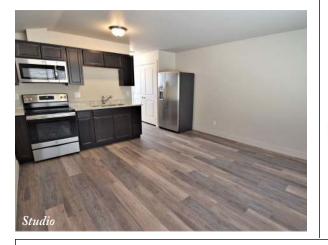

## Downhill Studio Condo Studio | 1 bath | 352 +/- SF

'UNIT B' SQUARE FOOTAGE (EXTF.O.F) 352 SF APARTMENT 235 GARAGE

COMMON ELEMENT 16 SF HEATED MECH RM 115

For more information about the development and process to purchase, snap this QR code!