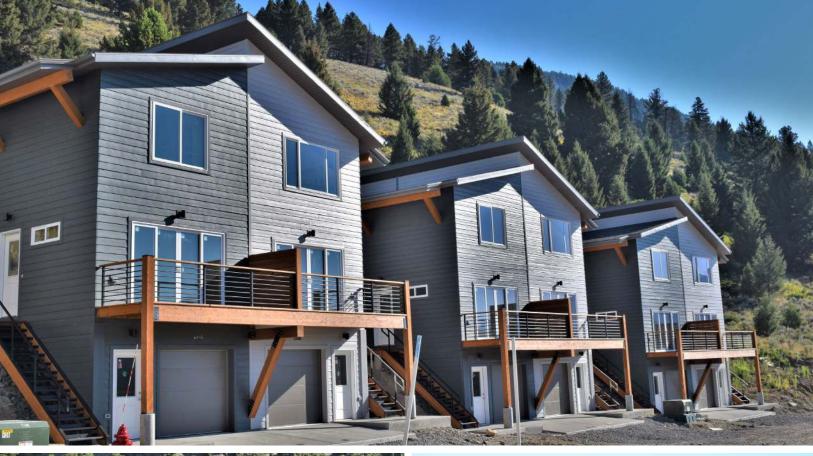

# MeadowView Condominiums

Big Sky, Montana

**Local residents** will want to take a look at Phase 2 of the MeadowView Condominiums in the Meadow Village of Big Sky! These functional condominiums are available as either a studio apartment, or as a two-bedroom condo. Both have attached, one-car garages.

Located on a cul-de-sac and adjacent to the Big Sky Community Park, National Forest Service land and common open space, this property is connected to maintained foot and Nordic ski trails and is close to the post office, the public golf course, the Town Center and Meadow Village, and it is on the free winter shuttle route.