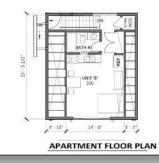

### 2 bdrm | 2 bath | 1,001 +/- SF 'UNIT A' SOUARE FOOTAGE (EXT F.O.F) MAIN FLOOR (CENTERLINE SHARED WALL) 456 SF LOWER FLOOR (INT F.O.C.-F.O.C)

Downhill 2-Bedroom Condo

\*Plans are preliminary and are subject to change at any time.