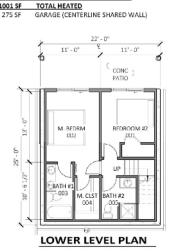

### 2 bdrm | 2 bath | 1,001 +/- SF 'UNIT A' SOUARE FOOTAGE (EXT F.O.F) MAIN FLOOR (CENTERLINE SHARED WALL) 456 SF LOWER FLOOR (INT F.O.C.-F.O.C)

Downhill 2-Bedroom Condo

\*Plans are preliminary and are subject to change at any time.