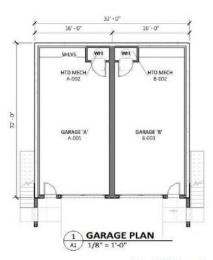

#### 2,916 SF **BUILDING TOTAL**

SQUARE FOOTAGE UNIT 'A' (EXTERIOR F.O.F) MAIN FLOOR (CENTER PARTY WALL)

SECOND FLOOR 489 SF 18 SF MECH/STORAGE 439 SF GARAGE

1,458 SF

TOTAL UNIT 'A'

SQUARE FOOTAGE UNIT 'B' (EXTERIOR F.O.F)

MAIN FLOOR (CENTERLINE OF PARTY WALL)
SECOND FLOOR 512 SF 489 SF 1001

18 SF MECH/STORAGE 439 SF GARAGE 1,458SF TOTAL UNIT 'B'