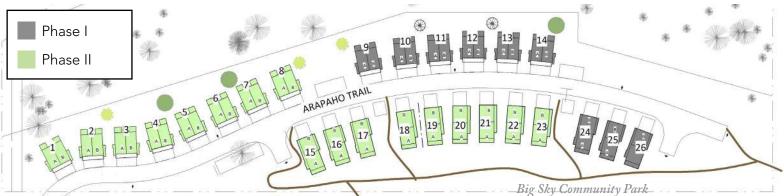

Located on a cul-de-sac and adjacent to the Big Sky Community Park, National Forest Service land and common open space, this property is connected to maintained foot and Nordic ski trails and is close to the post office, the public golf course, the Town Center and Meadow Village, and it is on the free winter shuttle route.